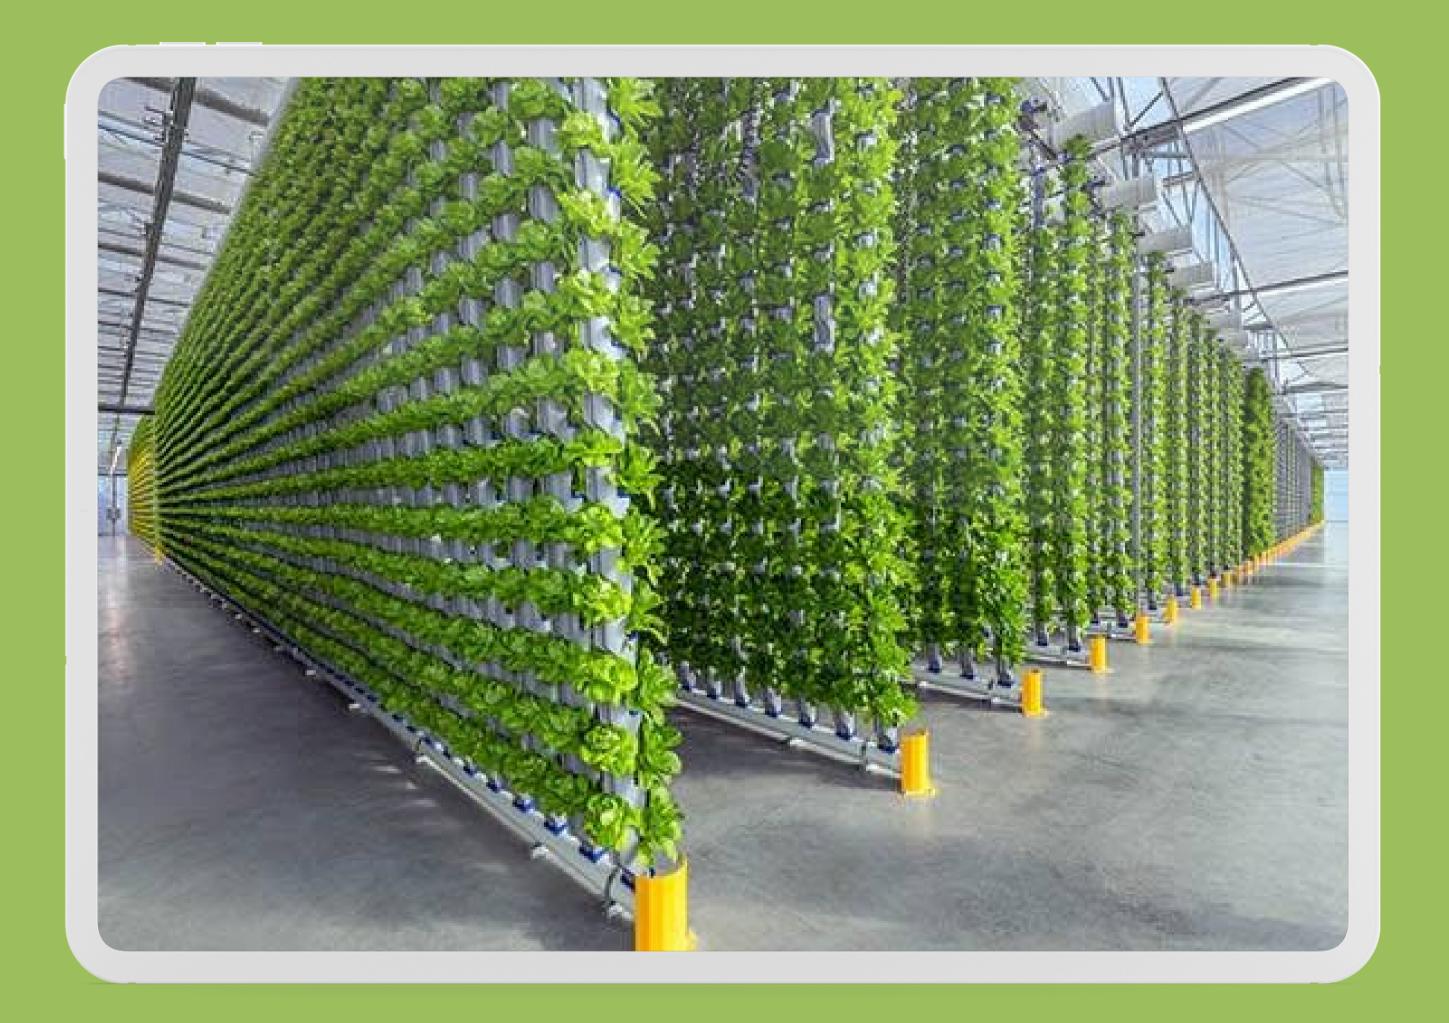

# THE GRASSLANDS

#### **Grassland Experts**



## WHAT IS GRASSLAND?

A large open area of a country covered with grass, different species of plants and animals, they cover over a quarter of the land on our planet

#### **GRASSLAND**. ECOSYSTEM. BIOLOGICAL BALANCE







These ecosystems are found in various parts of the world and play a very important role in biodiversity and the health of the planet.



### WHAT ARE THE THREATS?

- Agriculture
- Overconstruction
- Overgrazing
- Pollution





# SOLUTIONS

#### **Vertical Farming**

**OVERCONSTRUCTION** AGRICULTURE









## 32 SOLUTIONS

**Rest Periods** 

OVERGRAZING







## GRACIAS!

#